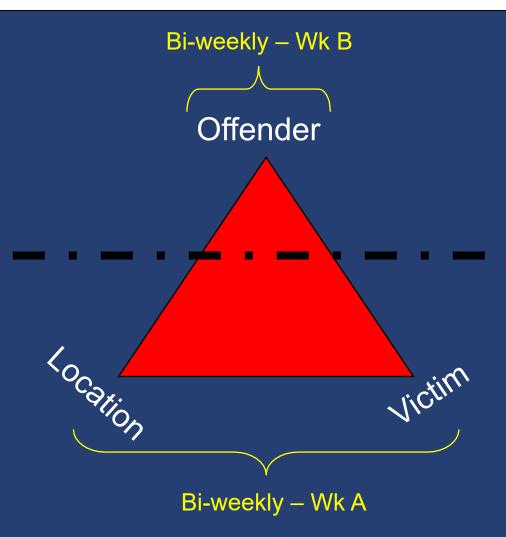

# **Process Management**

#### Week A

■ Victim/Location

#### Week B

- OMU
- DIP/Probation/YOS/Housing
- Offender Matrix
- Action
- JAG (4 weekly)