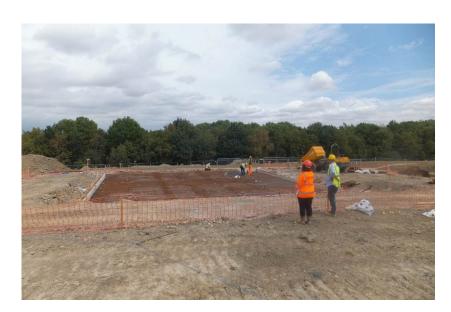

## **Rother Valley Country Park Caravan Site**

Site progress inspection (03 August 2018)

View towards the new reception building and toilet block B from the proposed camp site entrance.

Land forming operations to achieve finished road levels and flat camping pitches.

New soakaway installed and soil spreading to form level pitches along the woodland boundary .

Excavations for the road construction with terracing for caravan pitches either side.

Reinforcing being positioned for the slab foundation, toilet block B.