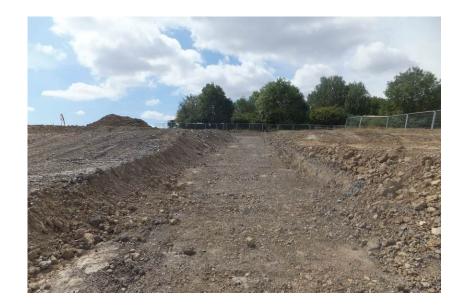

New soakaway installed and soil spreading to form level pitches along the woodland boundary .

Excavations for the road construction with terracing for caravan pitches either side.

Reinforcing being positioned for the slab foundation, toilet block B.