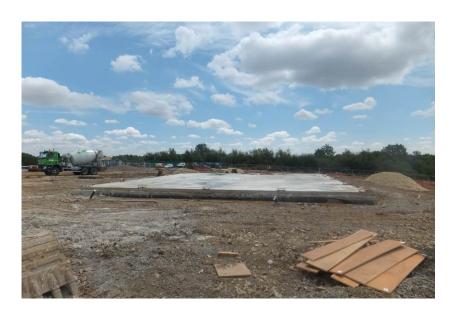

| 20 <sup>th</sup> September 2018                  |
| Item No. & Title: | Rother Valley Country Park Caravan Site Progress |
|                   | 1                                                |

Construction Progress Photographs - 3<sup>rd</sup> August 2018

## **Rother Valley Country Park Caravan Site**

Site progress inspection (03 August 2018)



View towards the new reception building and toilet block B from the proposed camp site entrance.



Land forming operations to achieve finished road levels and flat camping pitches.



New soakaway installed and soil spreading to form level pitches along the woodland boundary .



Excavations for the road construction with terracing for caravan pitches either side.



Reinforcing being positioned for the slab foundation, toilet block B.



Reception building slab foundation complete.