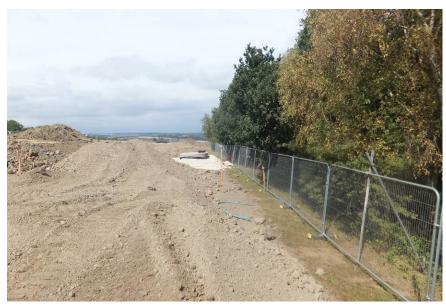

New soakaway installed and soil spreading to form level pitches along the woodland boundary .

Excavations for the road construction with terracing for caravan pitches either side.

Reinforcing being positioned for the slab foundation, toilet block B.