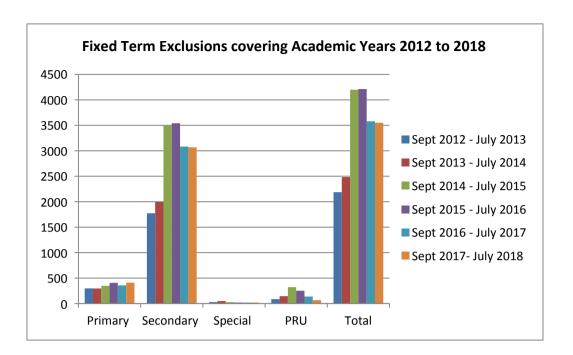

| Fixed Term Exclusions covering Academic Years 2012 to 2018 |         |           |         |     |       |  |  |
|------------------------------------------------------------|---------|-----------|---------|-----|-------|--|--|
|                                                            | Primary | Secondary | Special | PRU | Total |  |  |
| Sept 2012 -<br>July 2013                                   | 298     | 1773      | 29      | 87  | 2187  |  |  |
| Sept 2013 -<br>July 2014                                   | 296     | 1993      | 49      | 145 | 2483  |  |  |
| Sept 2014 -<br>July 2015                                   | 349     | 3500      | 28      | 322 | 4199  |  |  |
| Sept 2015 -<br>July 2016                                   | 407     | 3541      | 13      | 252 | 4213  |  |  |
| Sept 2016 -<br>July 2017                                   | 357     | 3083      | 1       | 138 | 3579  |  |  |
| Sept 2017-<br>July 2018                                    | 410     | 3068      | 5       | 67  | 3550  |  |  |