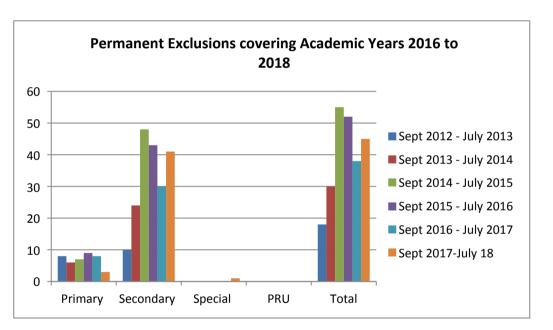

| Permanent Exclusions covering Academic Years 2012 to 2018 |         |           |         |     |       |  |  |
|-----------------------------------------------------------|---------|-----------|---------|-----|-------|--|--|
|                                                           | Primary | Secondary | Special | PRU | Total |  |  |
| Sept 2012 -<br>July 2013                                  | 8       | 10        | ı       | -   | 18    |  |  |
| Sept 2013 -<br>July 2014                                  | 6       | 24        | 1       | -   | 30    |  |  |
| Sept 2014 -<br>July 2015                                  | 7       | 48        | -       | -   | 55    |  |  |
| Sept 2015 -<br>July 2016                                  | 9       | 43        | ı       | -   | 52    |  |  |
| Sept 2016 -<br>July 2017                                  | 8       | 30        | -       | -   | 38    |  |  |
| Sept 2017-<br>July 18                                     | 3       | 41        | 1       |     | 45    |  |  |