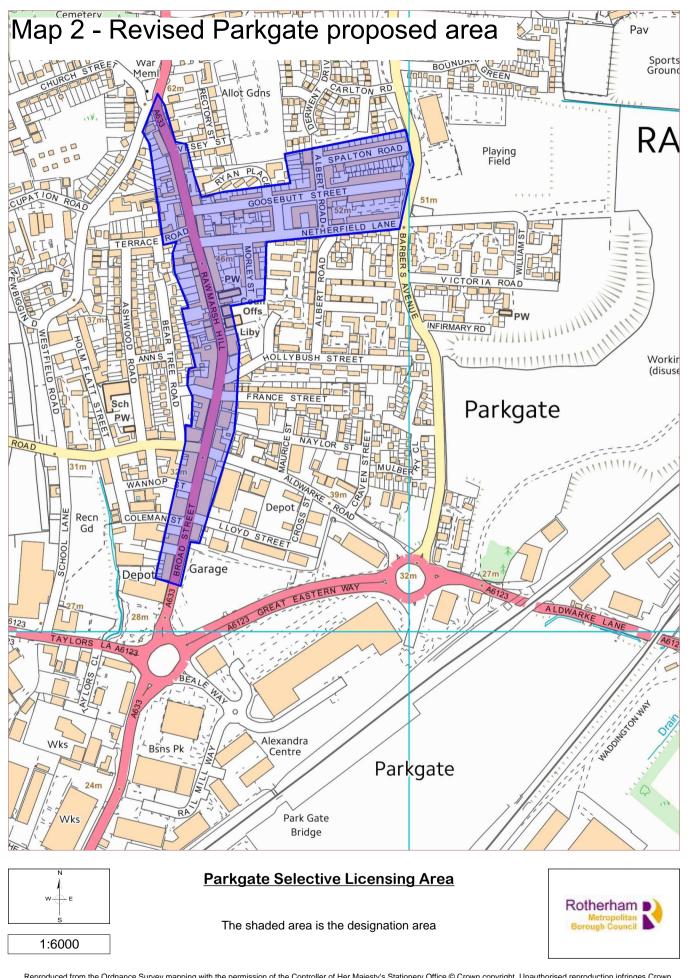

## Appendix 1 – Area maps showing proposed designation areas

Reproduced from the Ordnance Survey mapping with the permission of the Controller of Her Majesty's Stationery Office © Crown copyright. Unauthorised reproduction infringes Crown copyright and may lead to prosecution or civil proceedings. Rotherham MBC Licence No. 100019587. A-Z Maps Copyright Geographers' A-Z Map Co. Ltd. Historical Mapping Copyright The Landmark Information Group.