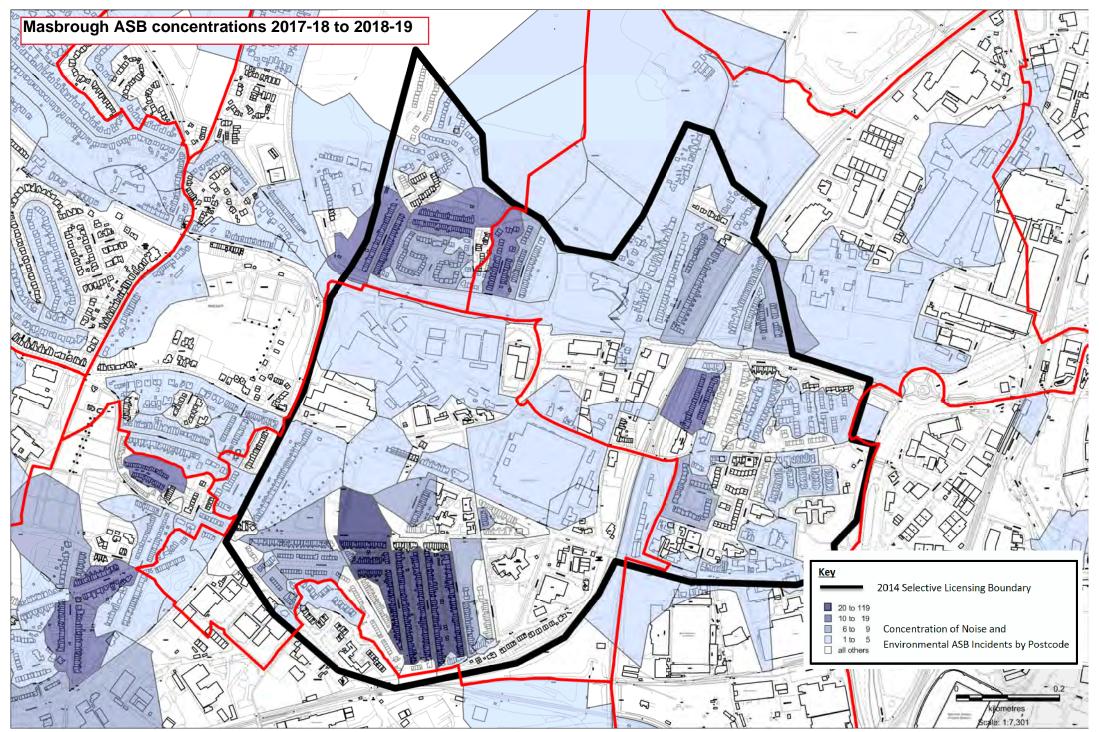

## **Appendix 3**

Maps of Current Designation Areas with Antisocial behaviour concentrations and higher risk housing areas

Reproduced from the Ordnance Survey mapping with the permission of the Controller of Her Majesty's Stationery Office © Crown copyright. Unauthorised reproduction infringes Crown copyright and may lead to prosecution or civil proceedings. Rotherham MBC Licence No. 100019587. A-Z Maps Copyright Geographers' A-Z Map Co. Ltd. Historical Mapping Copyright The Landmark Information Group.