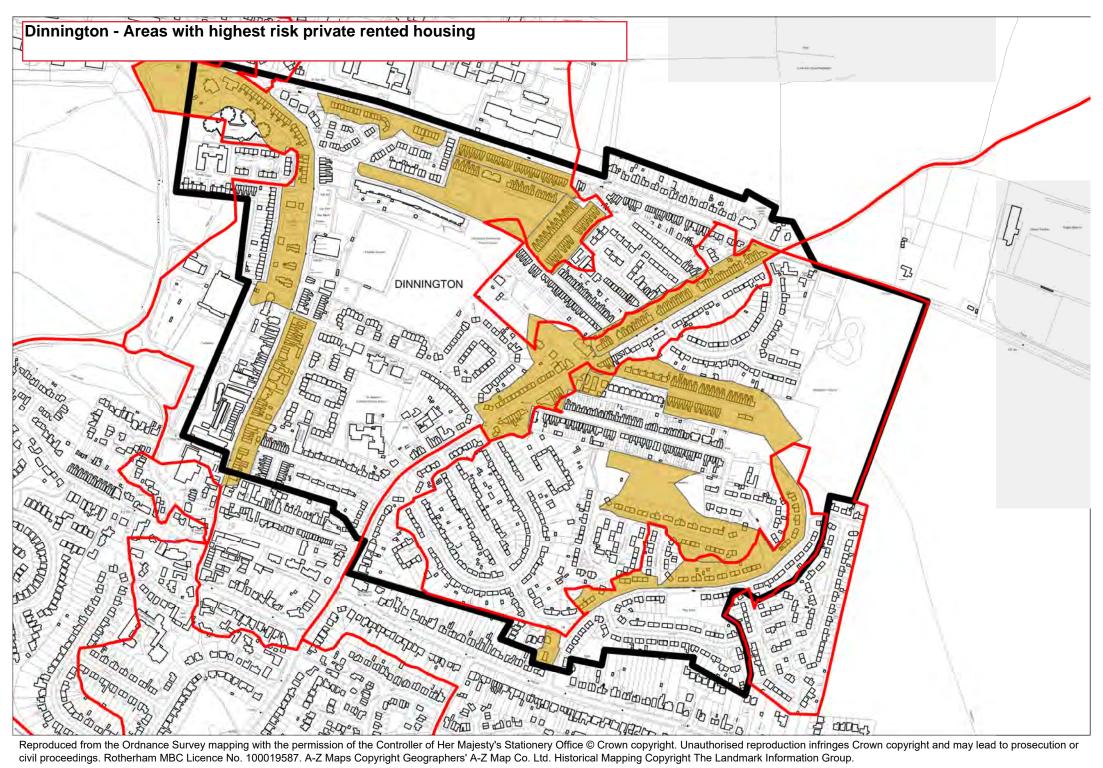

## **Appendix 3**

Maps of Current Designation Areas with Antisocial behaviour concentrations and higher risk housing areas

Reproduced from the Ordnance Survey mapping with the permission of the Controller of Her Majesty's Stationery Office © Crown copyright. Unauthorised reproduction infringes Crown copyright and may lead to prosecution or civil proceedings. Rotherham MBC Licence No. 100019587. A-Z Maps Copyright Geographers' A-Z Map Co. Ltd. Historical Mapping Copyright The Landmark Information Group.