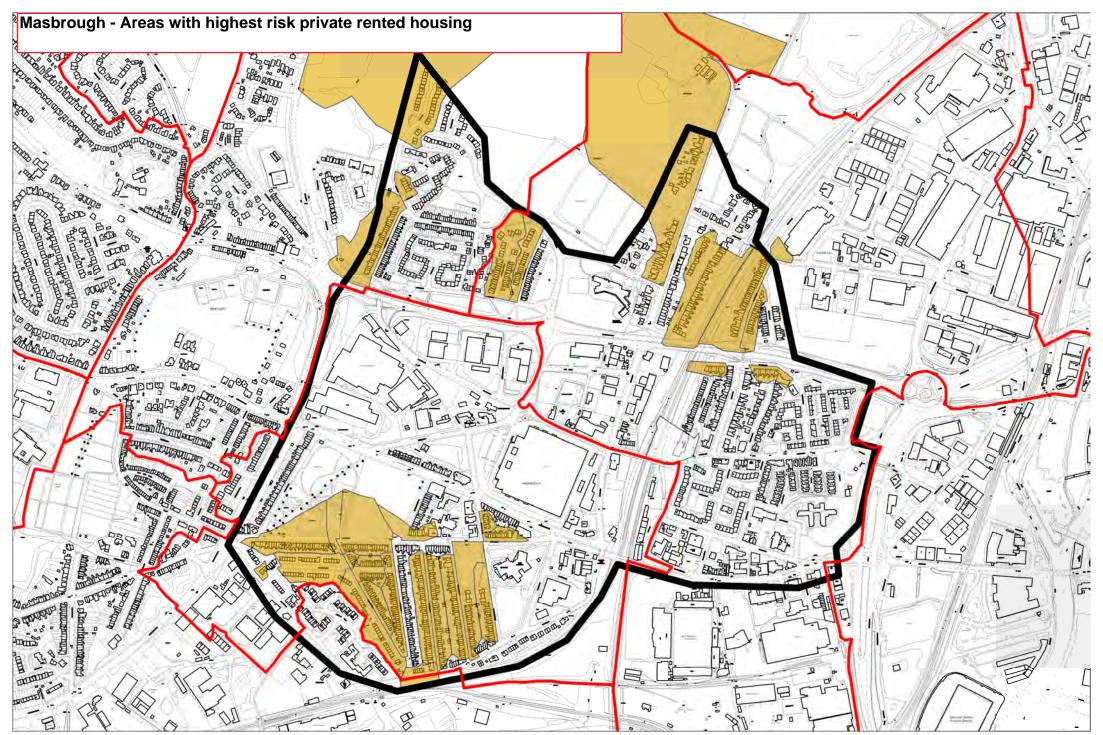

## **Appendix 3**

Maps of Current Designation Areas with Antisocial behaviour concentrations and higher risk housing areas

Reproduced from the Ordnance Survey mapping with the permission of the Controller of Her Majesty's Stationery Office © Crown copyright. Unauthorised reproduction infringes Crown copyright and may lead to prosecution or civil proceedings. Rotherham MBC Licence No. 100019587. A-Z Maps Copyright Geographers' A-Z Map Co. Ltd. Historical Mapping Copyright The Landmark Information Group.