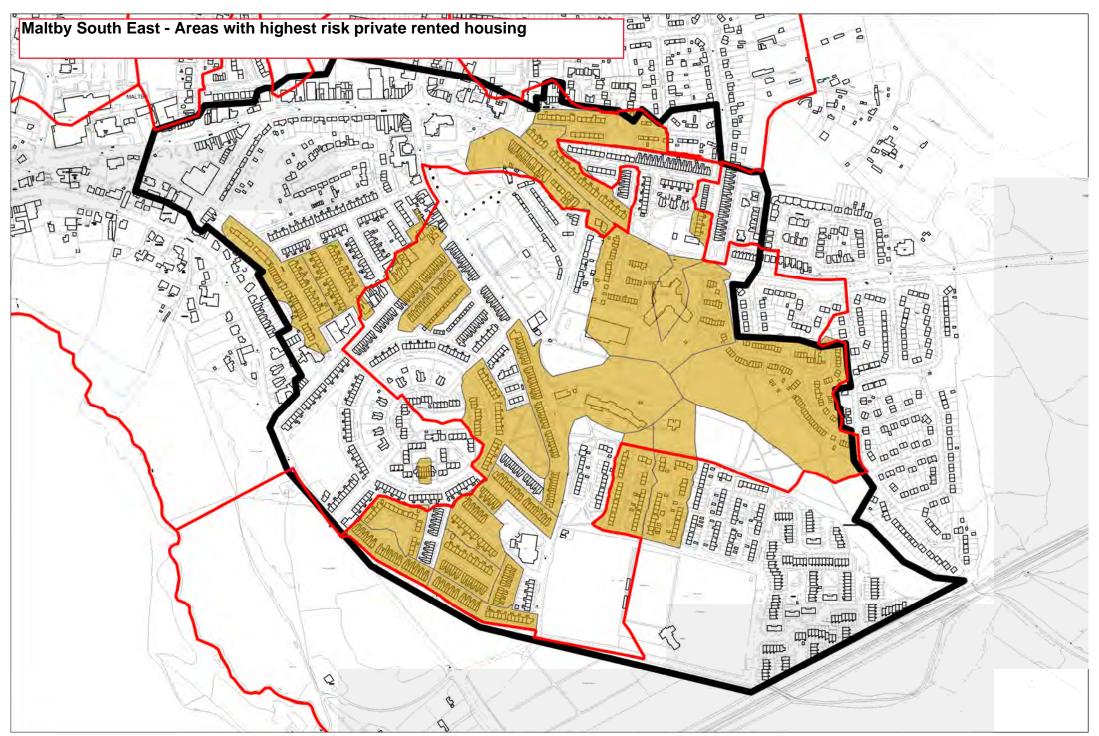

## **Appendix 3**

Maps of Current Designation Areas with Antisocial behaviour concentrations and higher risk housing areas

Reproduced from the Ordnance Survey mapping with the permission of the Controller of Her Majesty's Stationery Office © Crown copyright. Unauthorised reproduction infringes Crown copyright and may lead to prosecution or civil proceedings. Rotherham MBC Licence No. 100019587. A-Z Maps Copyright Geographers' A-Z Map Co. Ltd. Historical Mapping Copyright The Landmark Information Group.