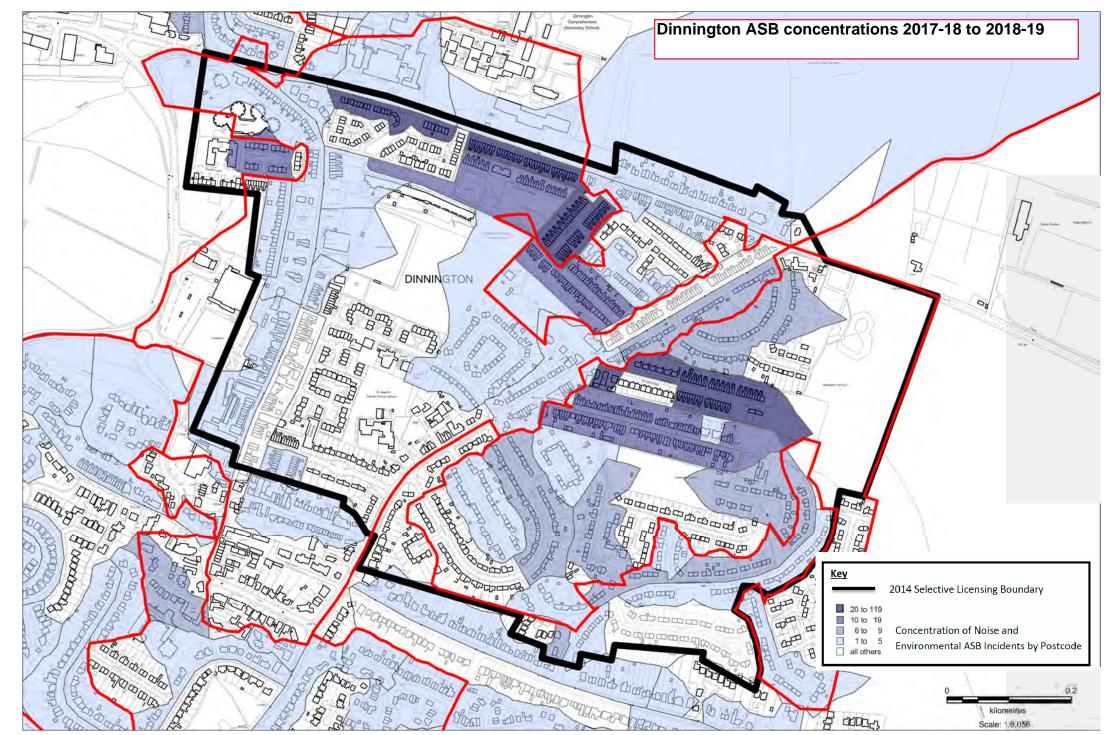

## **Appendix 3**

Maps of Current Designation Areas with Antisocial behaviour concentrations and higher risk housing areas

Reproduced from the Ordnance Survey mapping with the permission of the Controller of Her Majesty's Stationery Office © Crown copyright. Unauthorised reproduction infringes Crown copyright and may lead to prosecution or civil proceedings. Rotherham MBC Licence No. 100019587. A-Z Maps Copyright Geographers' A-Z Map Co. Ltd. Historical Mapping Copyright The Landmark Information Group.