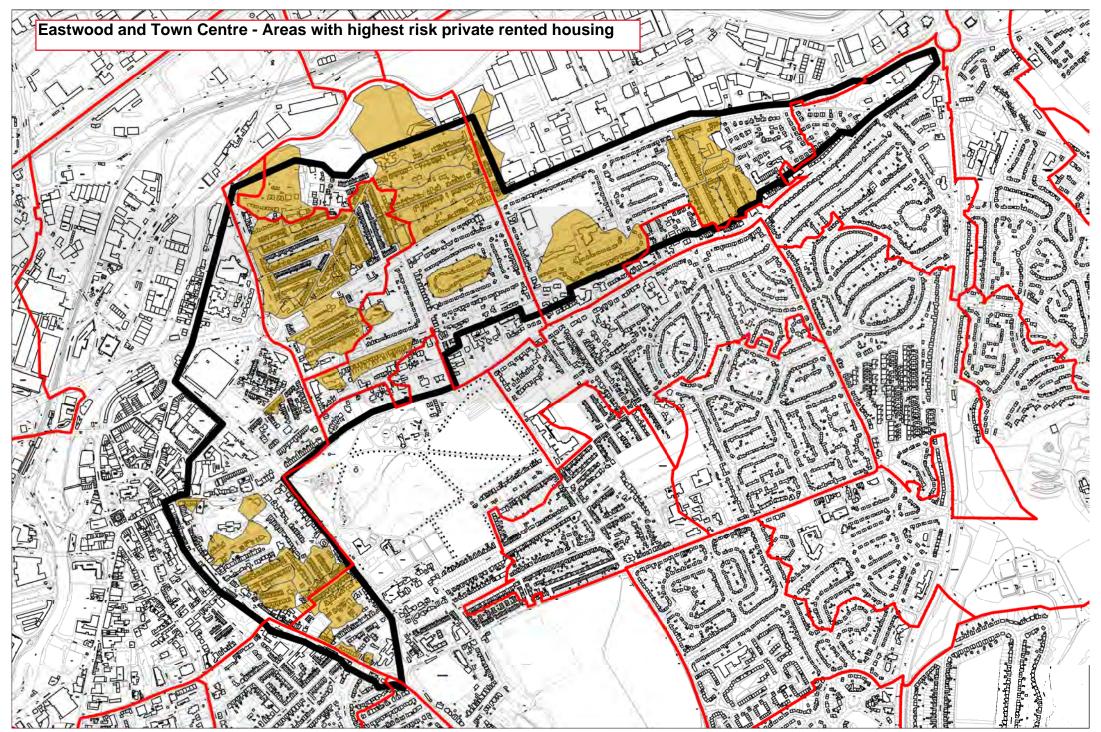

## **Appendix 3**

Maps of Current Designation Areas with Antisocial behaviour concentrations and higher risk housing areas

Reproduced from the Ordnance Survey mapping with the permission of the Controller of Her Majesty's Stationery Office © Crown copyright. Unauthorised reproduction infringes Crown copyright and may lead to prosecution or civil proceedings. Rotherham MBC Licence No. 100019587. A-Z Maps Copyright Geographers' A-Z Map Co. Ltd. Historical Mapping Copyright The Landmark Information Group.