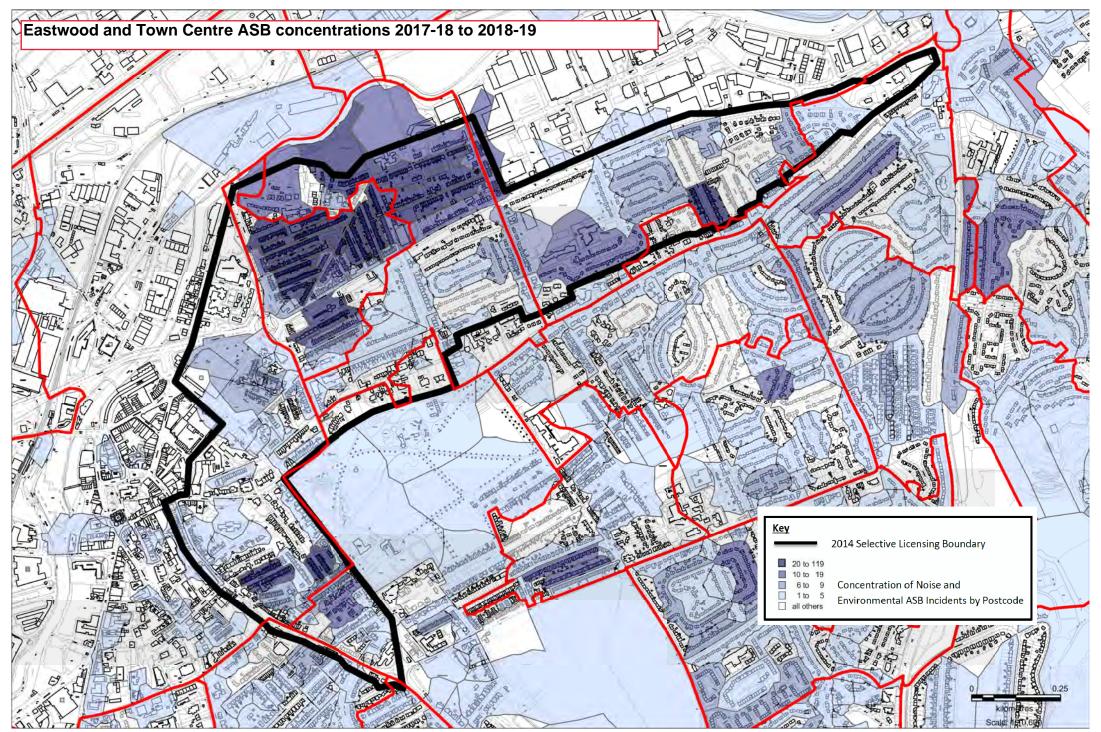

## **Appendix 3**

Maps of Current Designation Areas with Antisocial behaviour concentrations and higher risk housing areas

Reproduced from the Ordnance Survey mapping with the permission of the Controller of Her Majesty's Stationery Office © Crown copyright. Unauthorised reproduction infringes Crown copyright and may lead to prosecution or civil proceedings. Rotherham MBC Licence No. 100019587. A-Z Maps Copyright Geographers' A-Z Map Co. Ltd. Historical Mapping Copyright The Landmark Information Group.