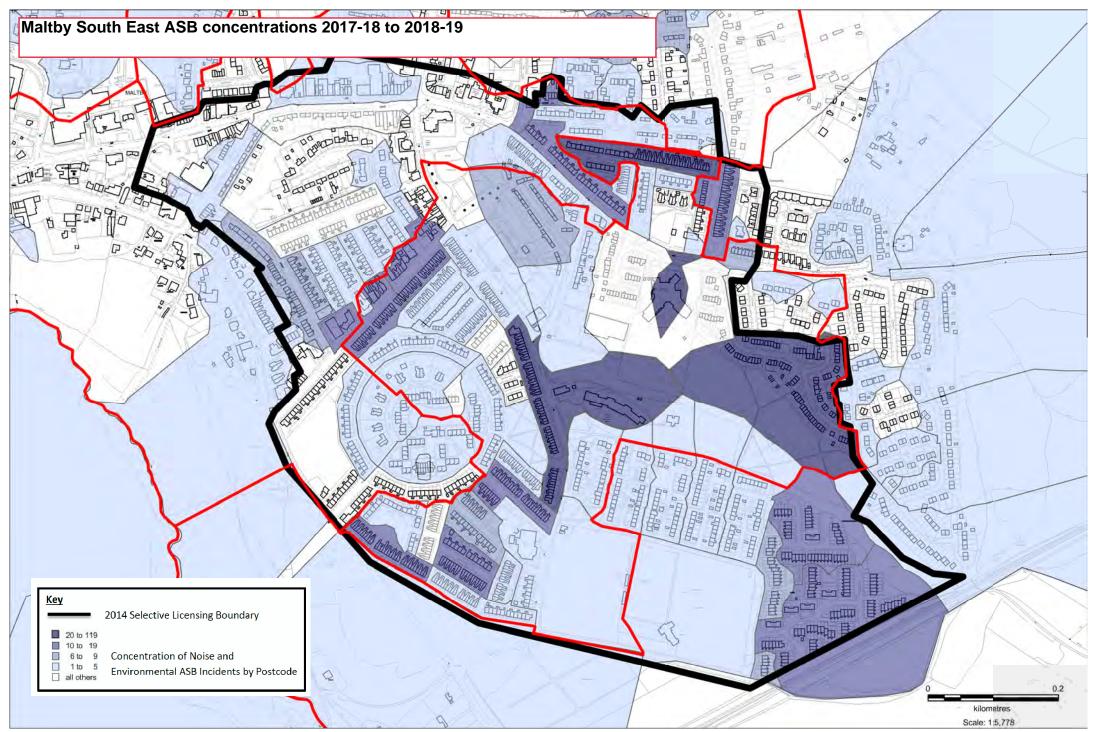

## **Appendix 3**

Maps of Current Designation Areas with Antisocial behaviour concentrations and higher risk housing areas

Reproduced from the Ordnance Survey mapping with the permission of the Controller of Her Majesty's Stationery Office © Crown copyright. Unauthorised reproduction infringes Crown copyright and may lead to prosecution or civil proceedings. Rotherham MBC Licence No. 100019587. A-Z Maps Copyright Geographers' A-Z Map Co. Ltd. Historical Mapping Copyright The Landmark Information Group.