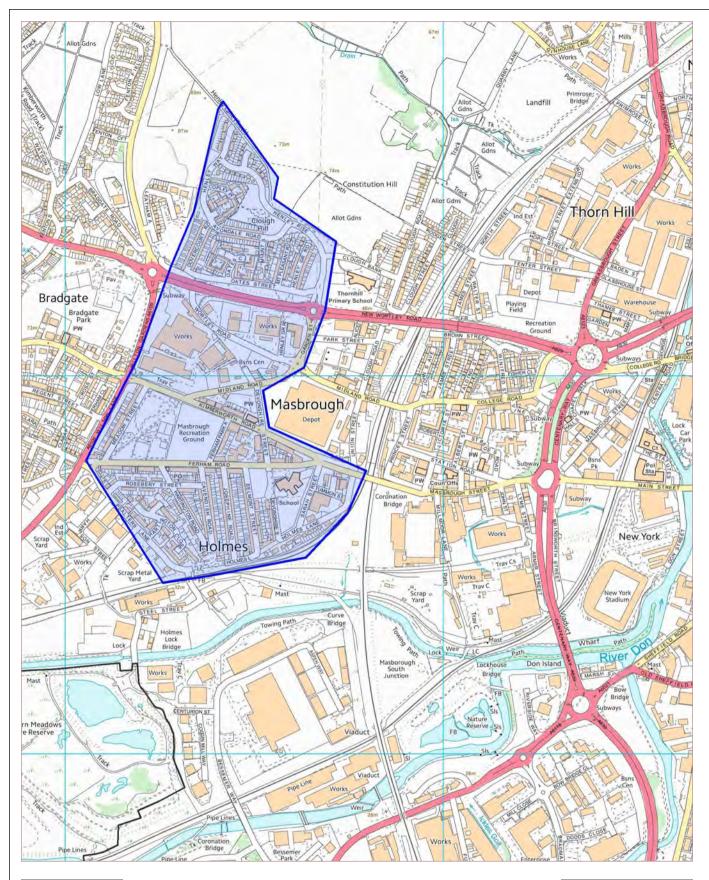

## Masbrough - Proposed Selective Licensing Area

1:10000

Reproduced from the Ordnance Survey mapping with the permission of the Controller of Her Majesty's Stationery Office © Crown copyright. Unauthorised reproduction infringes Crown copyright and may lead to prosecution or civil proceedings. Rotherham MBC Licence No. 100019587. A-Z Maps Copyright Geographers' A-Z Map Co. Ltd. Historical Mapping Copyright The Landmark Information Group.