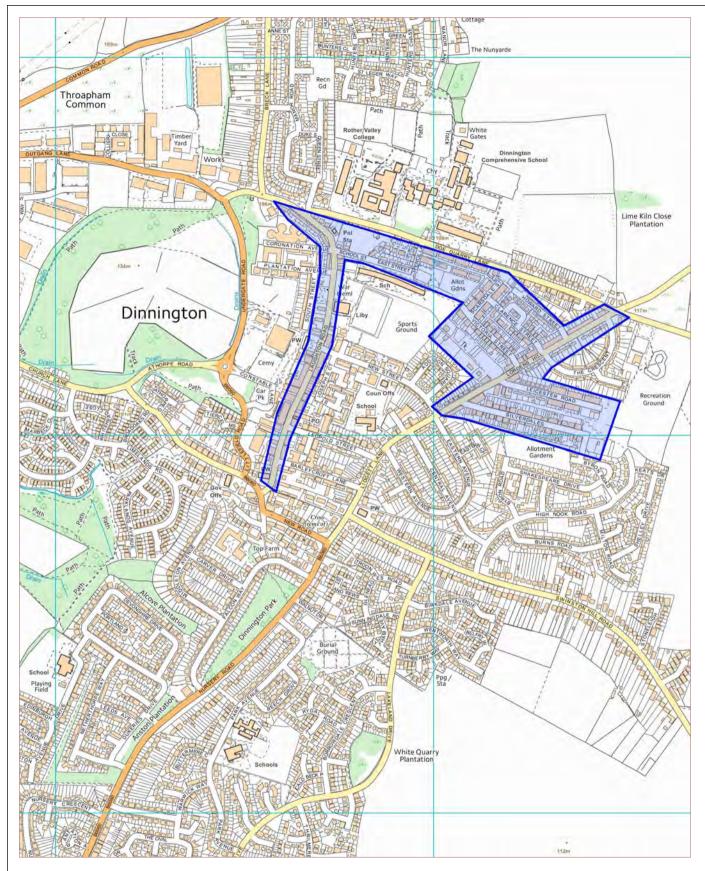

## **Dinnington - Proposed Selective Licensing Area**

1:10000

Reproduced from the Ordnance Survey mapping with the permission of the Controller of Her Majesty's Stationery Office © Crown copyright. Unauthorised reproduction infringes Crown copyright and may lead to prosecution or civil proceedings. Rotherham MBC Licence No. 100019587. A-Z Maps Copyright Geographers' A-Z Map Co. Ltd. Historical Mapping Copyright The Landmark Information Group.