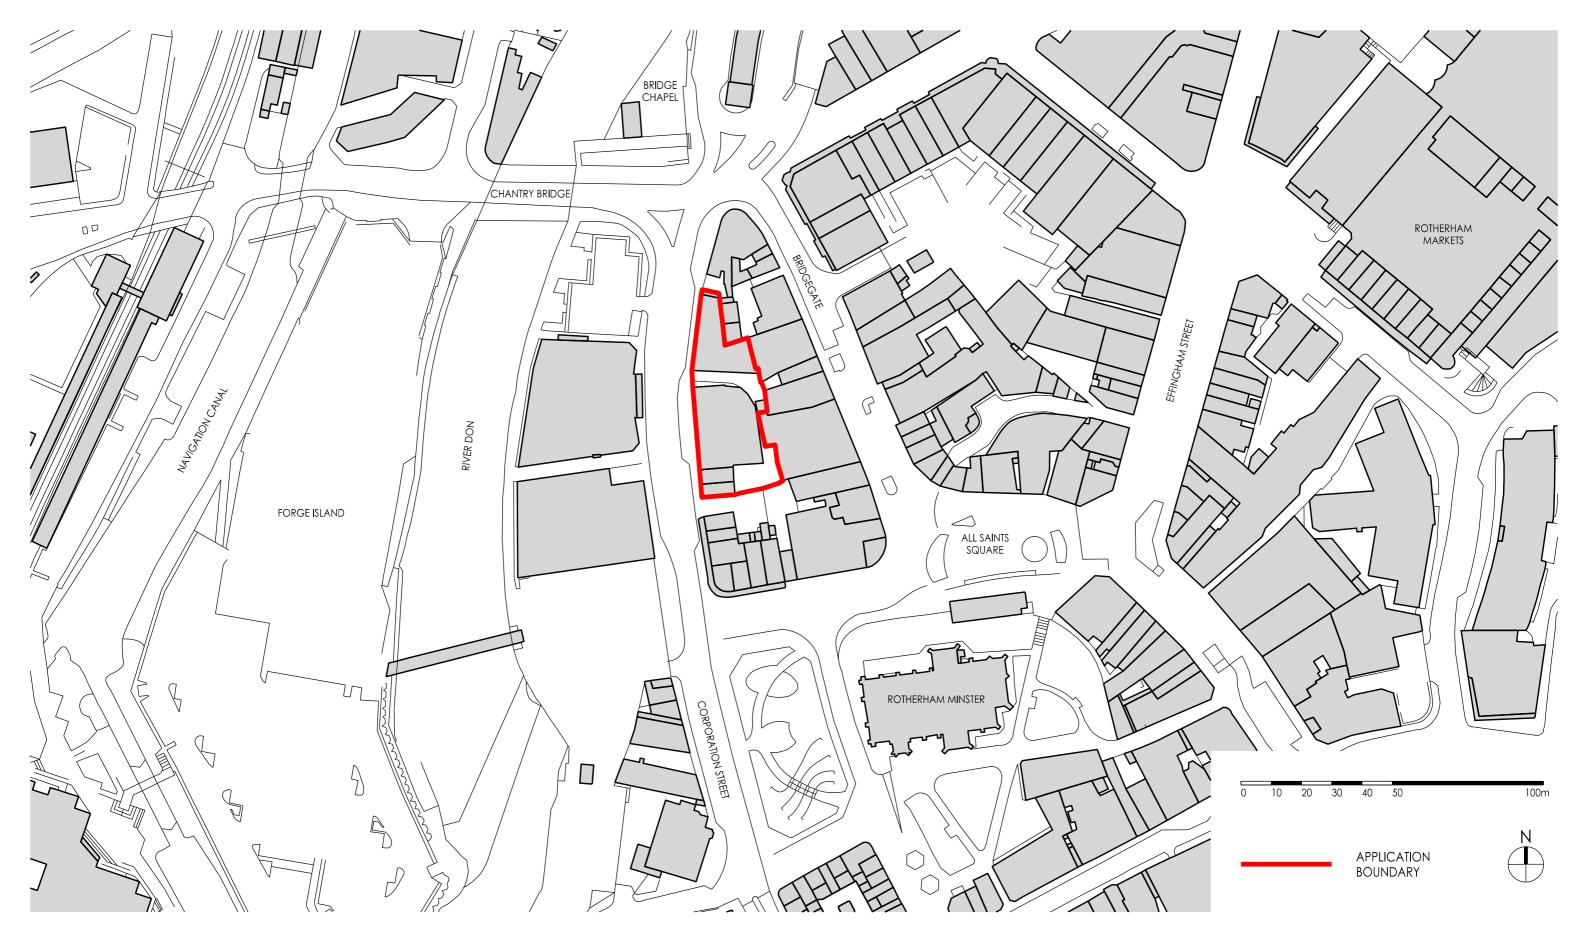

31-35 KIRBY STREET LONDON ECIN 8TE TEL:020-7837-9789 www.ahr.co.uk

| drawing title |            |            |     | CUENT Rotherham Metropolitan<br>Borough Council |  |  |  |
|---------------|------------|------------|-----|-------------------------------------------------|--|--|--|
| STATUS        | PLANN      | NG         |     | 3-7 Corporation Street<br>RCS-AHR               |  |  |  |
| SCALE         | 1:1250 @A3 | DRAWN BY   | PP  | DRAWING NO. REVISION                            |  |  |  |
| DATE          | 2022.07    | CHECKED BY | DDS | S0-XX-DR-A-10-000-P1 P01                        |  |  |  |