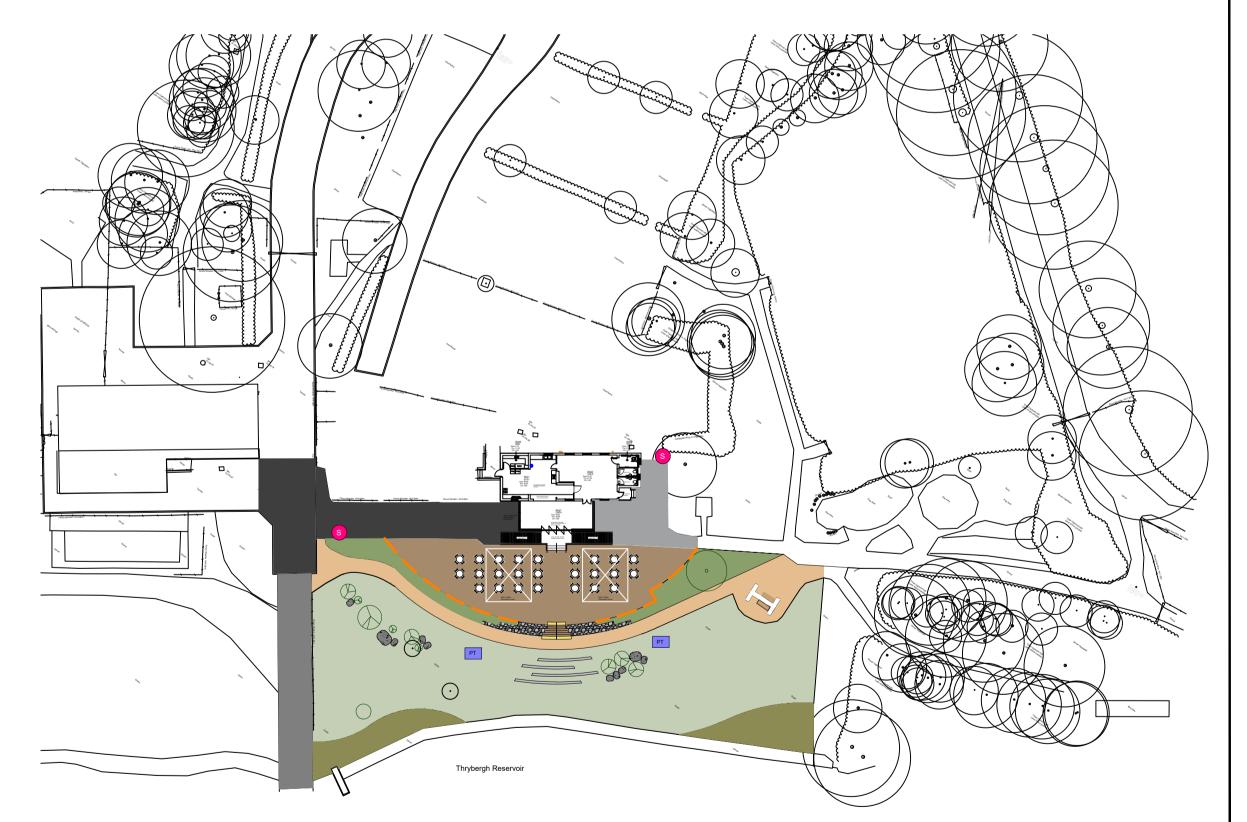

## Cafe - Site Location Plan 1:1250

| Rev | Description |
|-----|-------------|

Cafe - Proposed Front Elevation (Elev 003) 1:100

Cafe - Proposed Rear Elevation (Elev 001) 1:100

| Date | Initial | . ,                                            | M.Lawton                   | Do no |     | <u>e this dr</u><br>06/202 | - |
|------|---------|------------------------------------------------|----------------------------|-------|-----|----------------------------|---|
|      |         | Scales                                         | 1:100                      | Dam   | 4 1 | . 41=1= -1                 |   |
|      |         | Dwg. No.                                       | 005/003/066 / BS102        | Rev   |     | Chk                        |   |
|      |         |                                                |                            |       |     |                            |   |
|      |         | Title                                          | Proposed Plan & Elevations |       |     |                            |   |
|      |         | THRYBERGH COUNTRY PARK -<br>CAFE REFURBISHMENT |                            |       |     |                            |   |
|      |         | Project                                        |                            |       |     |                            |   |