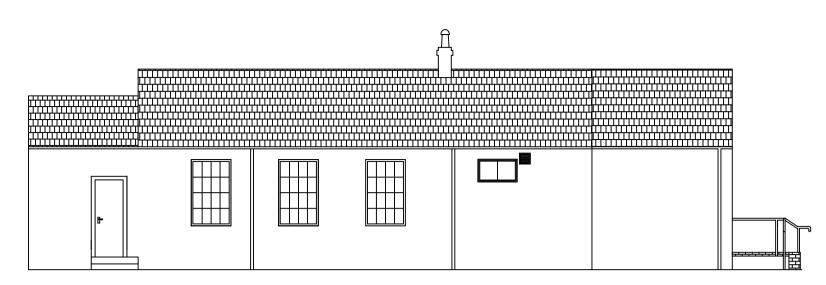

## Cafe - Site Location Plan 1:1250

| Rev | Description |
|-----|-------------|

Cafe - Proposed Front Elevation (Elev 003) 1:100

Cafe - Proposed Rear Elevation (Elev 001) 1:100

| Date | Initial | . ,                                            | M.Lawton                   | Do no |     | <u>e this dr</u><br>06/202 | - |
|------|---------|------------------------------------------------|----------------------------|-------|-----|----------------------------|---|
|      |         | Scales                                         | 1:100                      | Dam   | 4 1 | . 41=1= -1                 |   |
|      |         | Dwg. No.                                       | 005/003/066 / BS102        | Rev   |     | Chk                        |   |
|      |         |                                                |                            |       |     |                            |   |
|      |         | Title                                          | Proposed Plan & Elevations |       |     |                            |   |
|      |         | THRYBERGH COUNTRY PARK -<br>CAFE REFURBISHMENT |                            |       |     |                            |   |
|      |         | Project                                        |                            |       |     |                            |   |