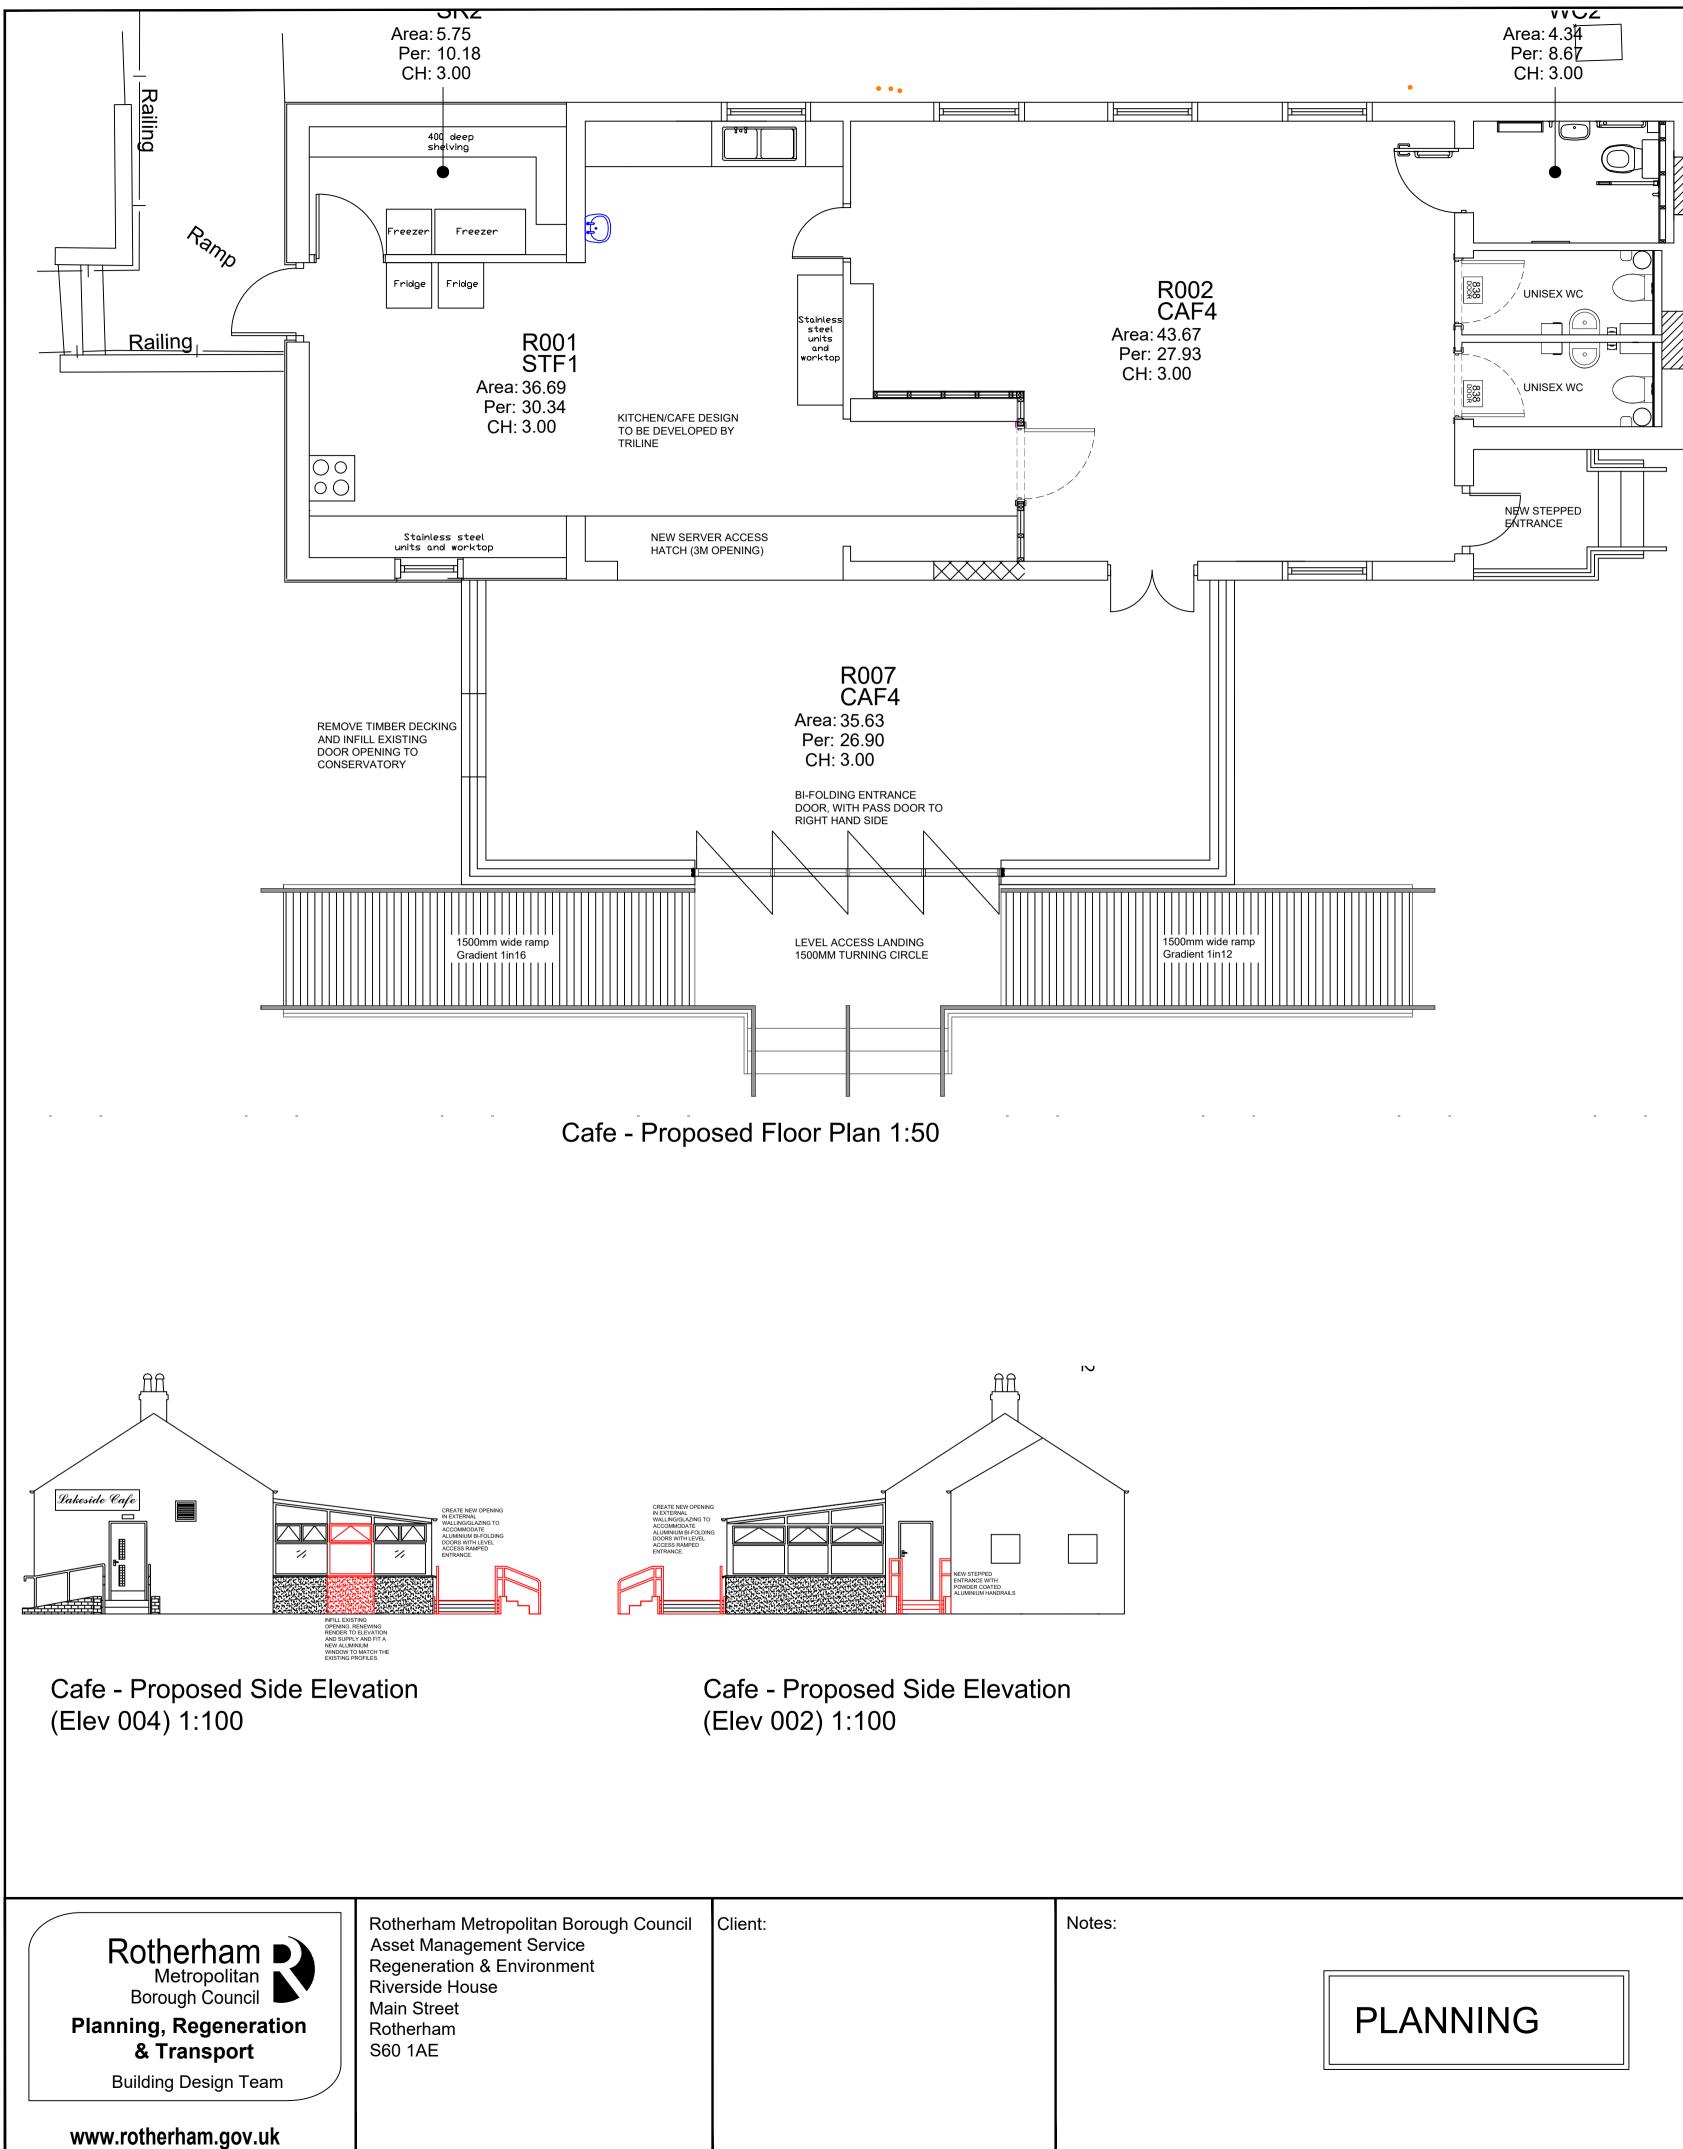

## Cafe - Site Location Plan 1:1250

| Rev | Description |
|-----|-------------|

Cafe - Proposed Front Elevation (Elev 003) 1:100

Cafe - Proposed Rear Elevation (Elev 001) 1:100

| Date | Initial | . ,                                            | M.Lawton                   | Do no |     | <u>e this dr</u><br>06/202 | - |
|------|---------|------------------------------------------------|----------------------------|-------|-----|----------------------------|---|
|      |         | Scales                                         | 1:100                      | Dam   | 4 1 | . 41=1= -1                 |   |
|      |         | Dwg. No.                                       | 005/003/066 / BS102        | Rev   |     | Chk                        |   |
|      |         |                                                |                            |       |     |                            |   |
|      |         | Title                                          | Proposed Plan & Elevations |       |     |                            |   |
|      |         | THRYBERGH COUNTRY PARK -<br>CAFE REFURBISHMENT |                            |       |     |                            |   |
|      |         | Project                                        |                            |       |     |                            |   |