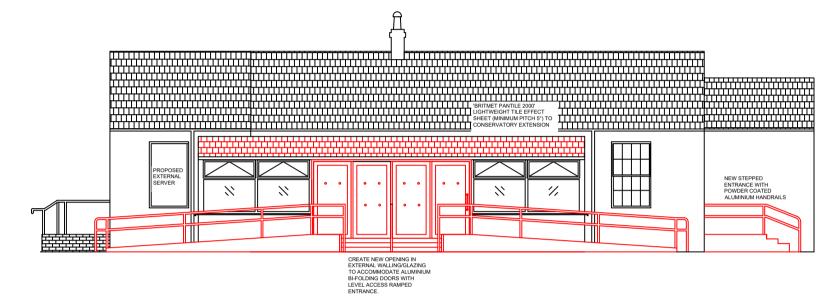

## Cafe - Site Location Plan 1:1250

| Rev | Description |
|-----|-------------|

Cafe - Proposed Front Elevation (Elev 003) 1:100

Cafe - Proposed Rear Elevation (Elev 001) 1:100

| Date | Initial | . ,                                            | M.Lawton                   | Do no |     | <u>e this dr</u><br>06/202 | - |
|------|---------|------------------------------------------------|----------------------------|-------|-----|----------------------------|---|
|      |         | Scales                                         | 1:100                      | Dam   | 4 1 | . 41=1= -1                 |   |
|      |         | Dwg. No.                                       | 005/003/066 / BS102        | Rev   |     | Chk                        |   |
|      |         |                                                |                            |       |     |                            |   |
|      |         | Title                                          | Proposed Plan & Elevations |       |     |                            |   |
|      |         | THRYBERGH COUNTRY PARK -<br>CAFE REFURBISHMENT |                            |       |     |                            |   |
|      |         | Project                                        |                            |       |     |                            |   |